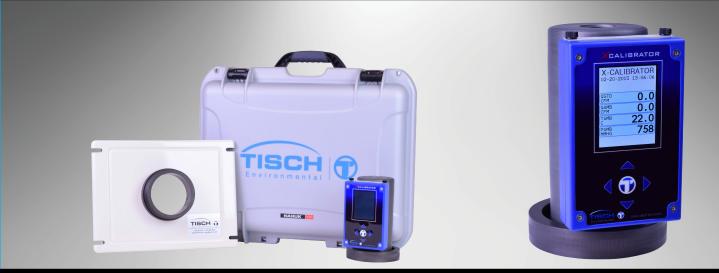

# X-Calibrator TSP, PM10, PM2.5

The TE-HVC is a totaly integrated device used for flow calibration of High Volume PM10, PM2.5 and TSP particulate monitors. The 32bit microprocessor controller gives instantaneous standard and ambient flow rate, temperature, and barometric pressure.

# **User Interface**

Five Key Configuration: Four Quadrants & Center 2.8 Inch LCD Display 240 x 320 Color